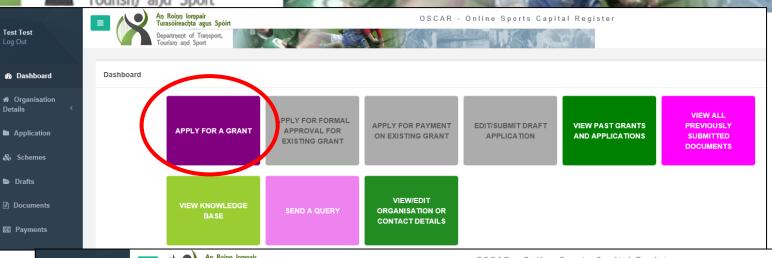

### www.sportscapitalprogramme.ie

- Register
- Log in (Tax Registration Number)
- Apply

- Get formal approval
- Get grant paid