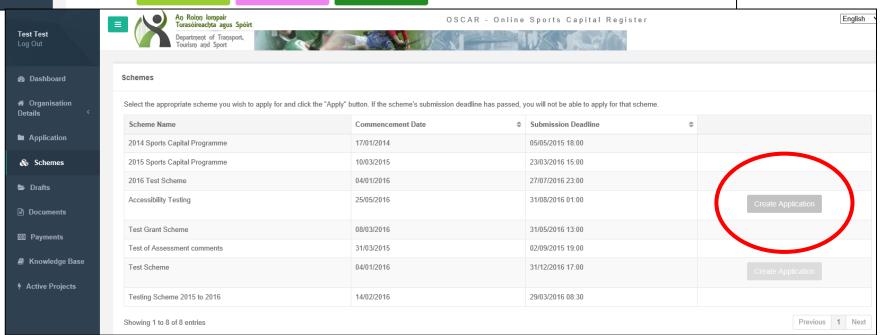

### www.sportscapitalprogramme.ie

- Register
- Log in (Tax Registration Number)
- Apply

- Get formal approval
- Get grant paid