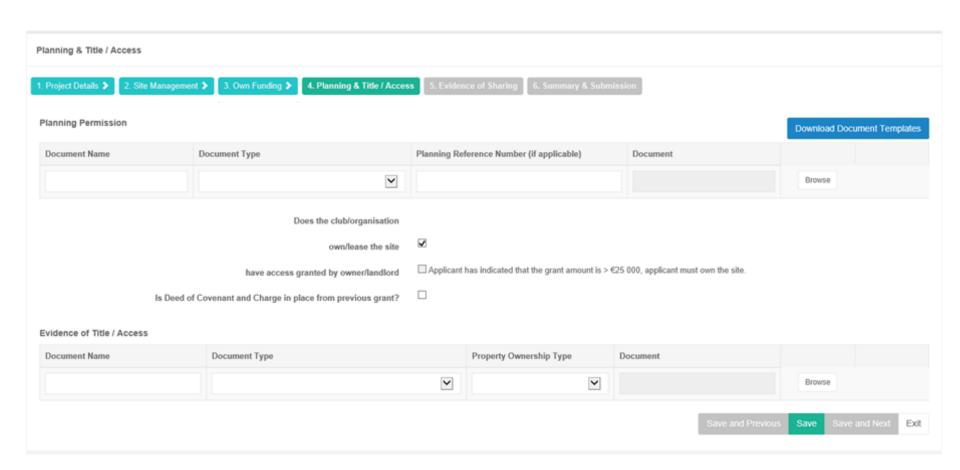

# Page 4 Planning and Title/Access

- Planning Permission not mandatory
  - Extra points

# Title/Access

- Must use templates
  - Must answer all questions, sign and date them after 24/11/16
- Must have title registered
- Max €25,000 without title